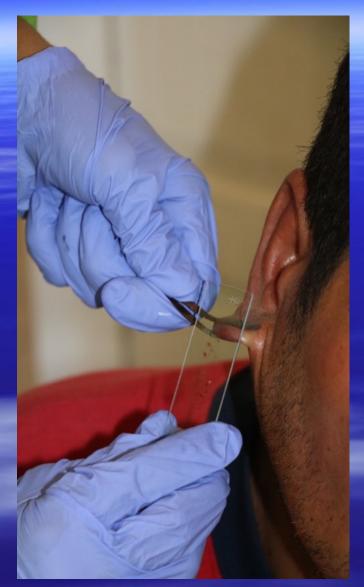

s, now receive sheeps blood once a fortnight)
- Chocolate agar
- MacConkey 3 agar
- Mannitol Salt agar
- Saline
- Blood culture bottles









#### TB in the lab

- 20-25 samples per day
- 2-3 positive per day
- No culture or sensitivity testing performed
- X 3 Specimens delivered often in person
- Patients wait for their results
- Biological Safety Cabinet x2 now installed
- Given Fixed Dose Combination (FDC)
   treatment of 4 drugs x 3 per week
- Oncology patients given a chest X-ray

# Previous TB processing



# Leprosy

- 1-4 specimens per week
- 0-1 positive per week
- Patients have a slit smear performed in lab
- Patient examined for Leonine facies (face that resembles that of a lion) and or lesions
- Questioned about loss of feeling
- Wait for their results

# Slit-skin smear













# Antimicrobial resistance



# Antimicrobial Data previous 6 Months

- Total 23 E.coli isolates
- 11 ESBL (2 CPE)
- Total 50 *K. pneumoniae* isolates
- 25 ESBL (2 CPE)
- Total 32 Staph aureus isolates (40%MRSA)
- 14 Acinetobacter/Pseud isolates varying Resistance patterns
- No Enterococcus isolated!

#### Other tests

- HIV (rapid test) confirmed by EIA
- HepBsAg & Hep C EIA
- Syphilis RPR
- No testing for Japanese encephalitis,
   Chikungunya virus etc. referred to Jakarta
- Dengue testing available through Private Pathology Lab
- Rabies recently introduced from Flores

# Whole Genome Sequencing





#### Recommendations Lab

- Alerts placed on Vitek as prompts
- Implement anaerobic culture
- Guidelines introduced for sensitivity testing
- QC sheets drawn up and implemented
- I