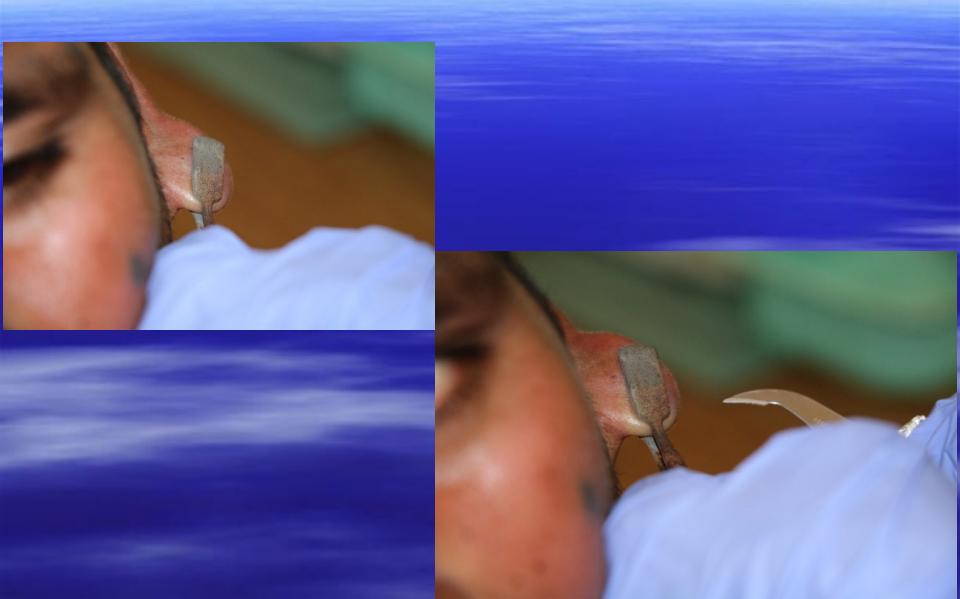

# Leprosy

- 1-4 specimens per week
- 0-1 positive per week
- Patients have a slit smear performed in lab
- Patient examined for Leonine facies (face that resembles that of a lion) and or lesions
- Questioned about loss of feeling
- Wait for their results

# Slit-skin smear