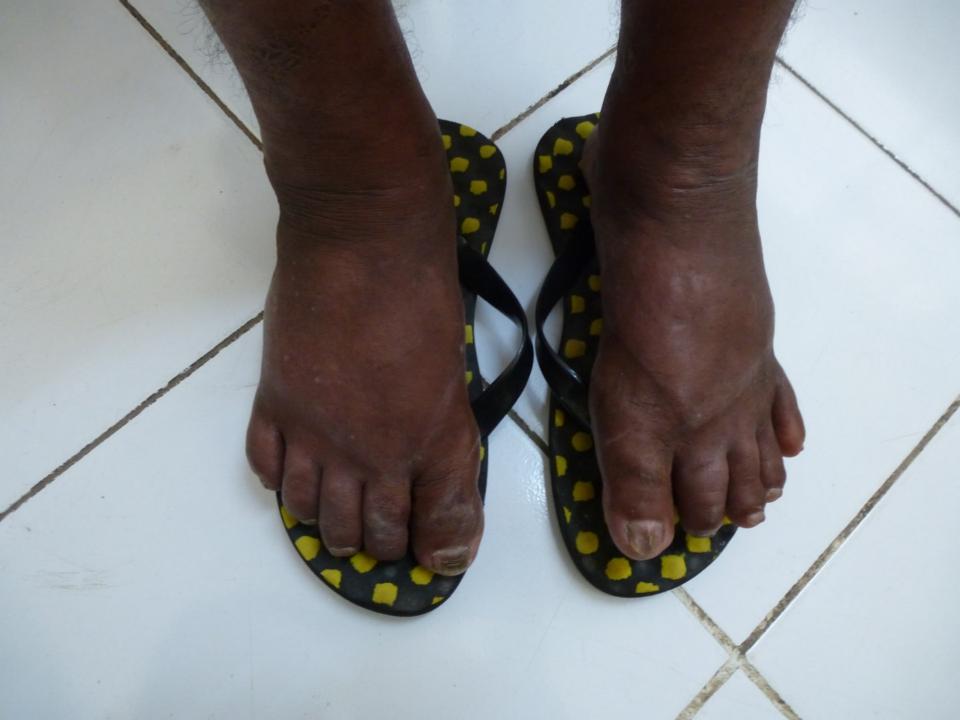

# Leprosy

- 1-4 specimens per week
- 0-1 positive per week
- Patients have a slit smear performed in lab
- Patient examined for Leonine facies (face that resembles that of a lion) and or lesions
- Questioned about loss of feeling
- Wait for their results

# Slit-skin smear