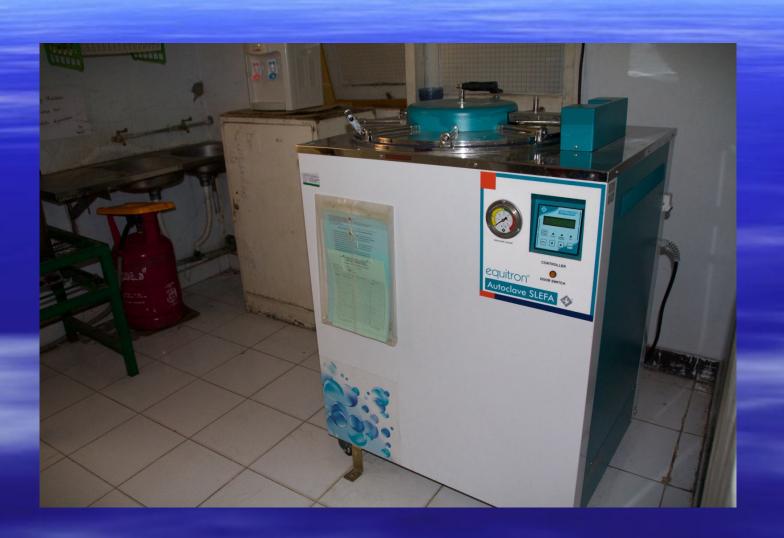

#### Media available

- Blood agar (previously made with human blood from expired blood bank bags, now receive sheeps blood once a fortnight)
- Chocolate agar
- MacConkey 3 agar
- Mannitol Salt agar
- Saline
- Blood culture bottles