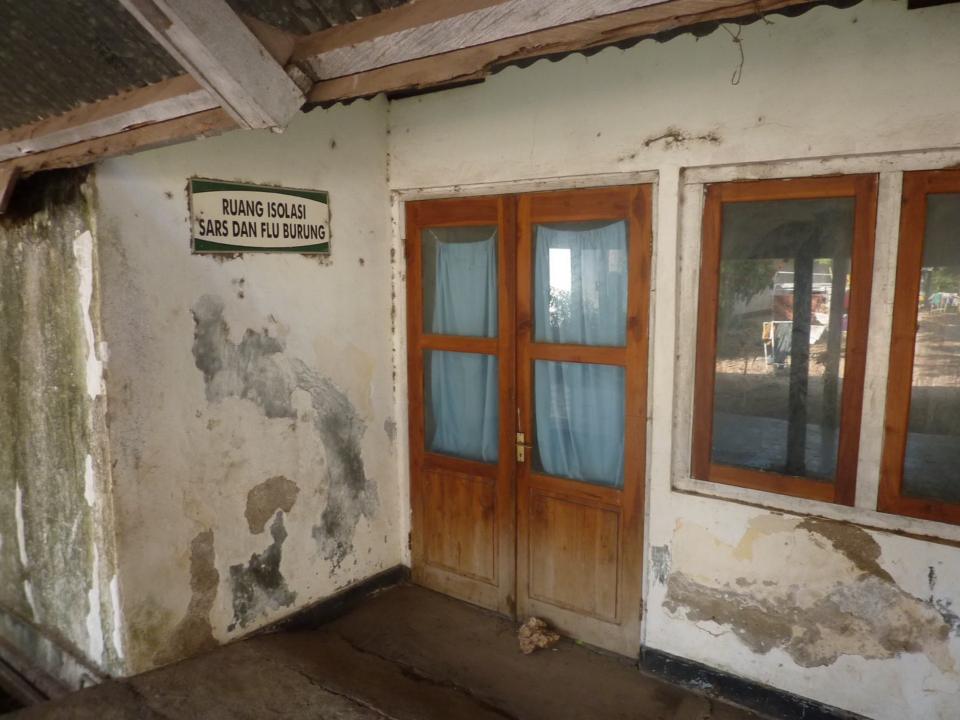

- Average income is 2 400 000IDR/yr (\$240Aus)
- Population of 5.466 million people, 2 million in WT
- Capital of NTT is Kupang pop 500,000
- Catholic (56%), Protestant(35%) and Islam(8%) Vs Indonesia 86% Islam
- Tropical and humid climate. Has dry (March-Nov) and wet (Dec-March) season
- Farming land is on coral and rock soils
- Men & women often leave for work in Malaysia



#### RSUD Prof. Dr WZ Johannes

- Rumah Sakit Umum Daerah (Public General Hospital) Prof. Dr WZ Johannes
- Main government hospital for NTT
- Additional Army Hospital and Police Hospital
- Well funded by NTT standards
- 3-4 medium sized private hospitals in Kupang, with laboratories of varying quality.
- 350 bed multi-disciplinary hospital

## Main corridor





# Emergency Department





# Surrounding buildings





# Hospital Canteen



# Clinical Pathology Department

- Approx 15 laboratory staff
- 3 Pathologist (1 Microbiologist)
- 2 "analysts" in Microbiology
- Work load Microbiology past 6 months = Total 580 specimens
  - Positive Urines, 69
  - Positive Pus, 107
  - Positive Sputum, 67
  - Positive Blood culture, 317
  - TB smears, 1000 patients.











# Lab handwashing facilities









| No   | TGL