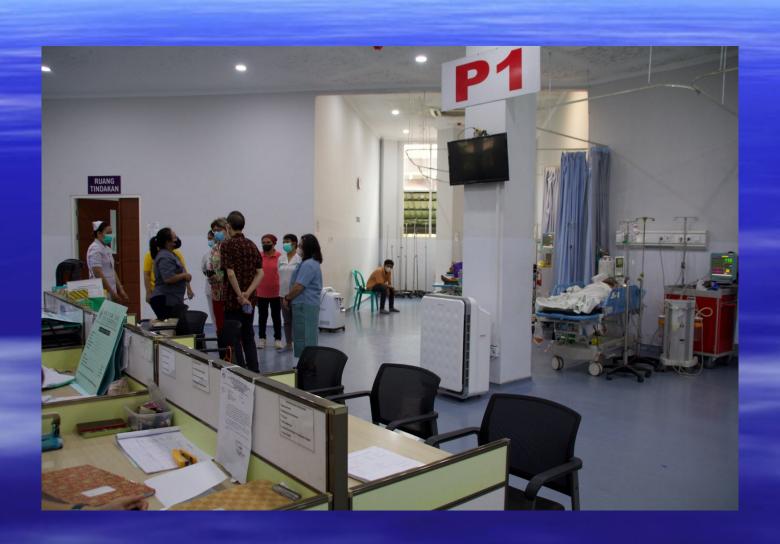

orest provinces in Indonesia
- Average income is 2 400 000IDR/yr (\$240Aus)
- Population of 5.466 million people, 2 million in WT
- Capital of NTT is Kupang pop 500,000
- Catholic (56%), Protestant(35%) and Islam(8%) Vs Indonesia 86% Islam
- Tropical and humid climate. Has dry (March-Nov) and wet (Dec-March) season
- Farming land is on coral and rock soils
- Men & women often leave for work in Malaysia



#### RSUD Prof. Dr WZ Johannes

- Rumah Sakit Umum Daerah (Public General Hospital) Prof. Dr WZ Johannes
- Main government hospital for NTT
- Additional Army Hospital and Police Hospital
- Well funded by NTT standards
- 3-4 medium sized private hospitals in Kupang, with laboratories of varying quality.
- 350 bed multi-disciplinary hospital

## Main corridor





# Emergency Department





# Surrounding buildings





# Hospital Canteen



# Clinical Pathology Department

- Approx 15 laboratory staff
- 3 Pathologist (1 Microbiologist)
- 2 "analysts" in Microbiology
- Work load Microbiology past 6 months = Total 580 specimens
  - Positive Urines, 69
  - Positive Pus, 107
  - Positive Sputum, 67
  - Positive Blood culture, 317
  - TB smears, 1000 patients.











# Lab handwashing facilities









| No   | TGL