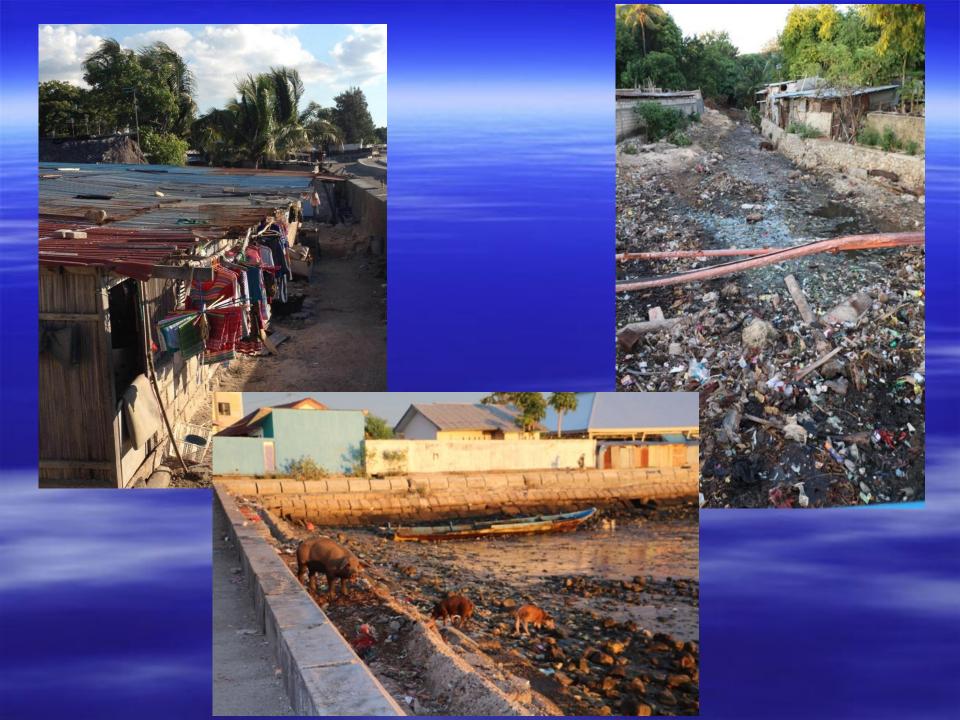

## Nusa Timur Tenggara

- One of the poorest provinces in Indonesia
- Average income is 2 400 000IDR/yr (\$240Aus)
- Population of 5.466 million people, 2 million in WT
- Capital of NTT is Kupang pop 500,000
- Catholic (56%), Protestant(35%) and Islam(8%) Vs Indonesia 86% Islam
- Tropical and humid climate. Has dry (March-Nov) and wet (Dec-March) season
- Farming land is on coral and rock soils
- Men & women often leave for work in Malaysia

# Surrounding buildings