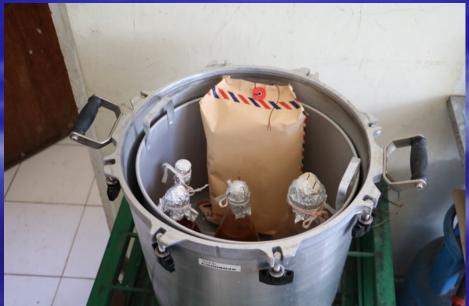

#### TB in the lab

- 20-25 samples per day
- 2-3 positive per day
- No culture or sensitivity testing performed
- X 3 Specimens delivered often in person
- Patients wait for their results
- Biological Safety Cabinet x2 now installed
- Given Fixed Dose Combination (FDC)
   treatment of 4 drugs x 3 per week
- Oncology patients given a chest X-ray

# Previous TB processing