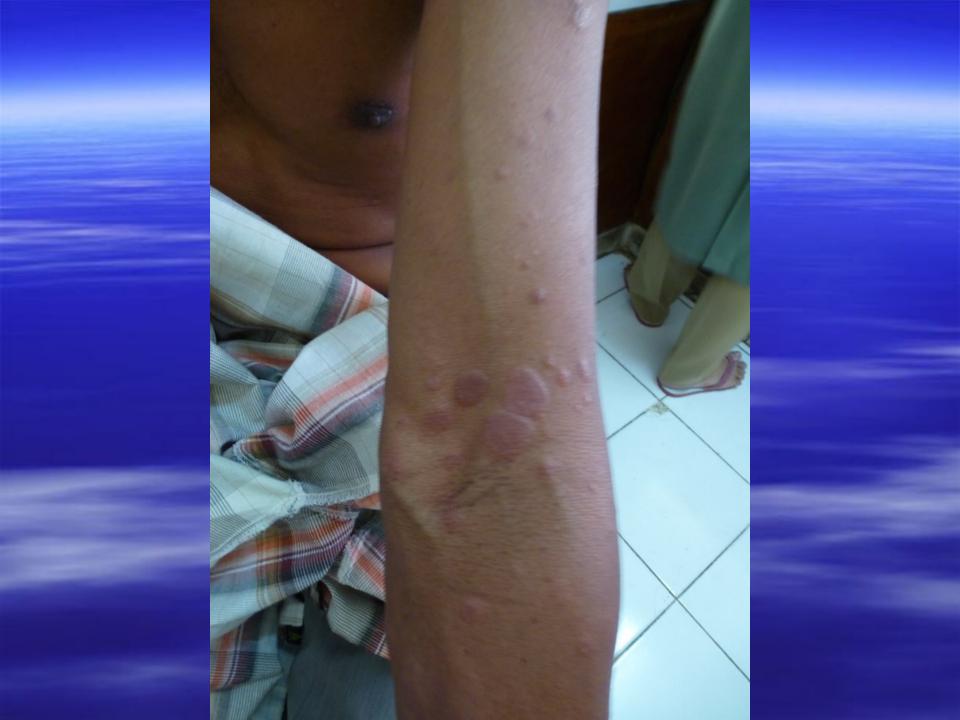

# Leprosy

- 1-4 specimens per week
- 0-1 positive per week
- Patients have a slit smear performed in lab
- Patient examined for Leonine facies (face that resembles that of a lion) and or lesions
- Questioned about loss of feeling
- Wait for their results