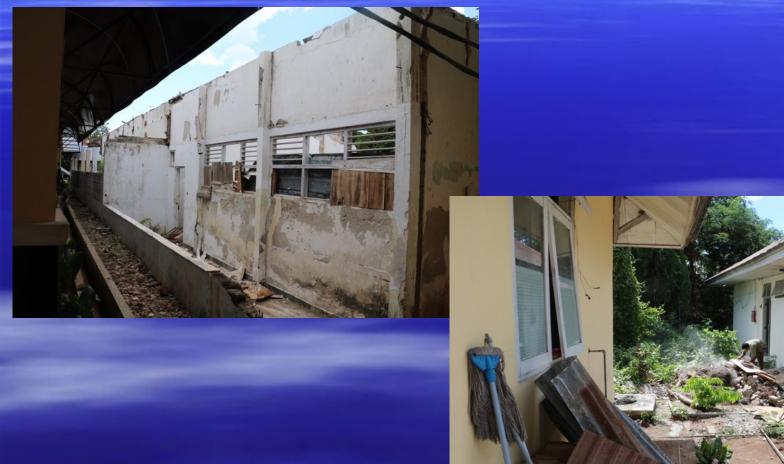

a
- Average income is 2 400 000IDR/yr (\$240Aus)
- Population of 5.466 million people, 2 million in WT
- Capital of NTT is Kupang pop 500,000
- Catholic (56%), Protestant(35%) and Islam(8%) Vs Indonesia 86% Islam
- Tropical and humid climate. Has dry (March-Nov) and wet (Dec-March) season
- Farming land is on coral and rock soils
- Men & women often leave for work in Malaysia



#### RSUD Prof. Dr WZ Johannes

- Rumah Sakit Umum Daerah (Public General Hospital) Prof. Dr WZ Johannes
- Main government hospital for NTT
- Additional Army Hospital and Police Hospital
- Well funded by NTT standards
- 3-4 medium sized private hospitals in Kupang, with laboratories of varying quality.
- 350 bed multi-disciplinary hospital

## Main corridor





# Emergency Department





# Surrounding buildings





# Hospital Canteen



# Clinical Pathology Department

- Approx 15 laboratory staff
- 3 Pathologist (1 Microbiologist)
- 2 "analysts" in Microbiology
- Work load Microbiology past 6 months = Total 580 specimens
  - Positive Urines, 69
  - Positive Pus, 107
  - Positive Sputum, 67
  - Positive Blood culture, 317
  - TB smears, 1000 patients.











# Lab handwashing facilities









| No   | TGL