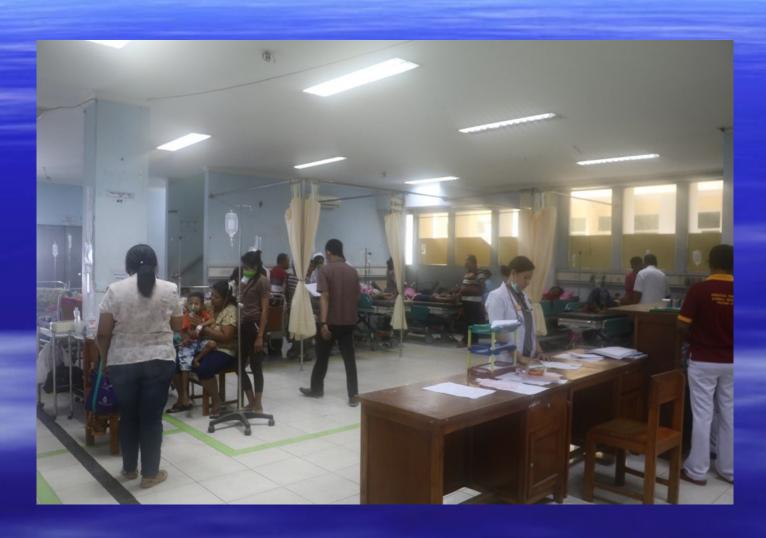

poorest provinces in Indonesia
- Average income is 2 400 000IDR/yr (\$240Aus)
- Population of 5.466 million people, 2 million in WT
- Capital of NTT is Kupang pop 500,000
- Catholic (56%), Protestant(35%) and Islam(8%) Vs Indonesia 86% Islam
- Tropical and humid climate. Has dry (March-Nov) and wet (Dec-March) season
- Farming land is on coral and rock soils
- Men & women often leave for work in Malaysia



#### RSUD Prof. Dr WZ Johannes

- Rumah Sakit Umum Daerah (Public General Hospital) Prof. Dr WZ Johannes
- Main government hospital for NTT
- Additional Army Hospital and Police Hospital
- Well funded by NTT standards
- 3-4 medium sized private hospitals in Kupang, with laboratories of varying quality.
- 350 bed multi-disciplinary hospital

## Main corridor





# Emergency Department





# Surrounding buildings





# Hospital Canteen



# Clinical Pathology Department

- Approx 15 laboratory staff
- 3 Pathologist (1 Microbiologist)
- 2 "analysts" in Microbiology
- Work load Microbiology past 6 months = Total 580 specimens
  - Positive Urines, 69
  - Positive Pus, 107
  - Positive Sputum, 67
  - Positive Blood culture, 317
  - TB smears, 1000 patients.











# Lab handwashing facilities









| No   | TGL