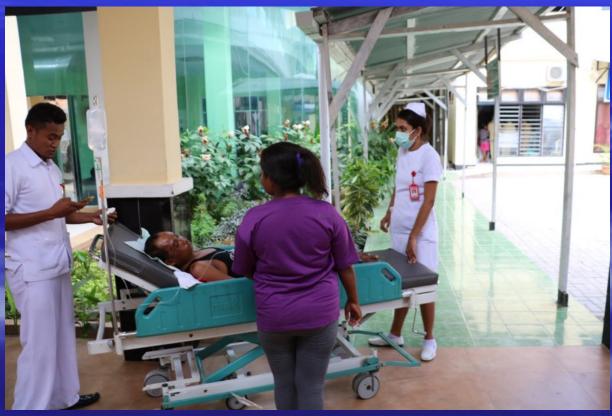

ur Tenggara

- One of the poorest provinces in Indonesia
- Average income is 2 400 000IDR/yr (\$240Aus)
- Population of 5.466 million people, 2 million in WT
- Capital of NTT is Kupang pop 500,000
- Catholic (56%), Protestant(35%) and Islam(8%) Vs Indonesia 86% Islam
- Tropical and humid climate. Has dry (March-Nov) and wet (Dec-March) season
- Farming land is on coral and rock soils
- Men & women often leave for work in Malaysia



#### RSUD Prof. Dr WZ Johannes

- Rumah Sakit Umum Daerah (Public General Hospital) Prof. Dr WZ Johannes
- Main government hospital for NTT
- Additional Army Hospital and Police Hospital
- Well funded by NTT standards
- 3-4 medium sized private hospitals in Kupang, with laboratories of varying quality.
- 350 bed multi-disciplinary hospital

## Main corridor





# Emergency Department





# Surrounding buildings





# Hospital Canteen



# Clinical Pathology Department

- Approx 15 laboratory staff
- 3 Pathologist (1 Microbiologist)
- 2 "analysts" in Microbiology
- Work load Microbiology past 6 months = Total 580 specimens
  - Positive Urines, 69
  - Positive Pus, 107
  - Positive Sputum, 67
  - Positive Blood culture, 317
  - TB smears, 1000 patients.











# Lab handwashing facilities









| No   | TGL