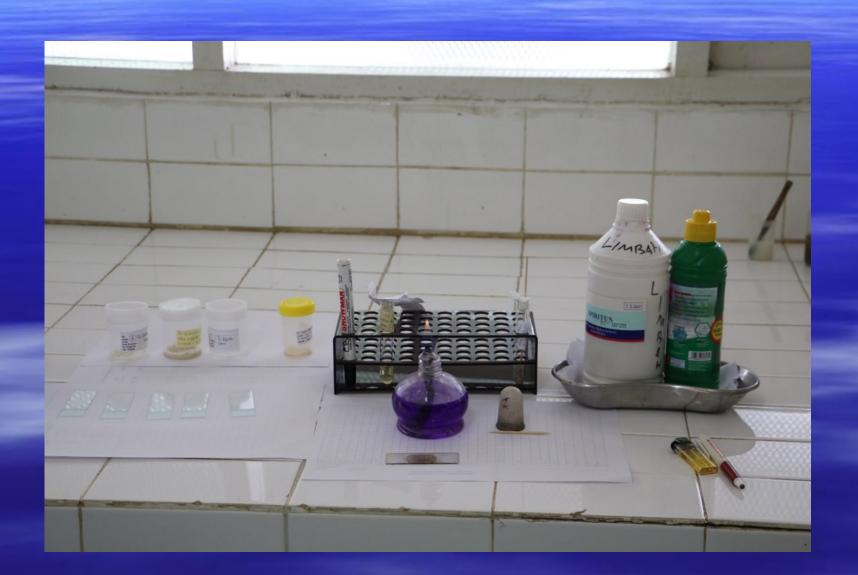

#### Media available

- Blood agar (previously made with human blood from expired blood bank bags, now receive sheeps blood once a fortnight)
- Chocolate agar
- MacConkey 3 agar
- Mannitol Salt agar
- Saline
- Blood culture bottles