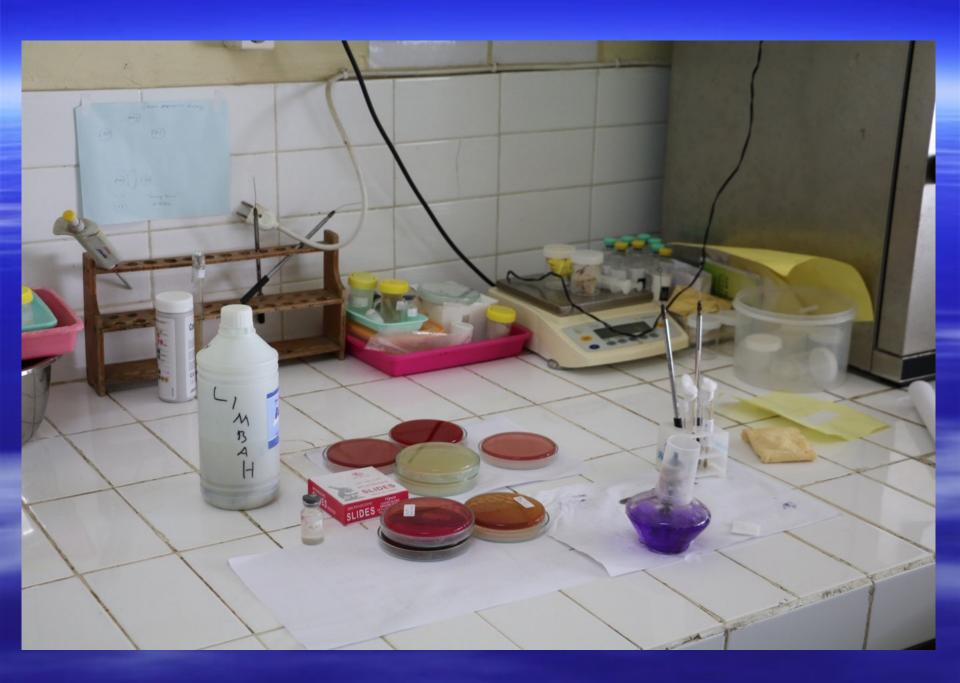

#### Media available

- Blood agar (previously made with human blood from expired blood bank bags, now receive sheeps blood once a fortnight)
- Chocolate agar
- MacConkey 3 agar
- Mannitol Salt agar
- Saline
- Blood culture bottles