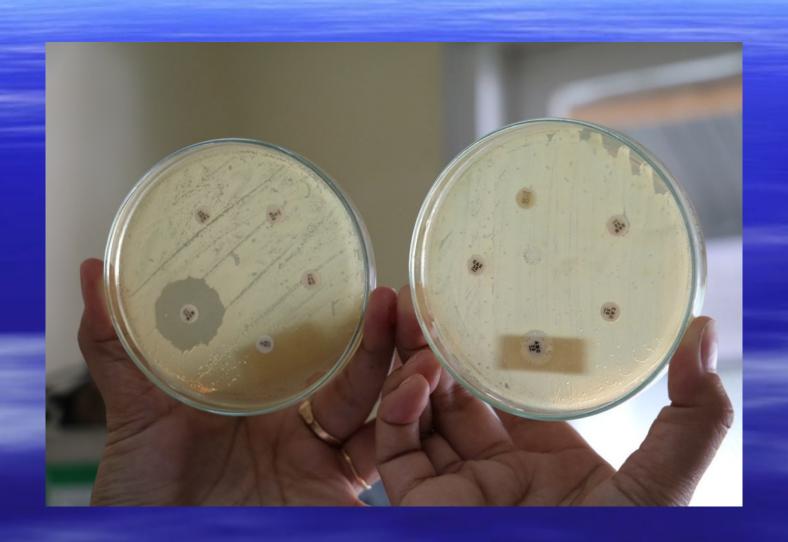

# Antimicrobial resistance

# Antimicrobial Data previous 6 Months

- Total 23 E.coli isolates
- 11 ESBL (2 CPE)
- Total 50 *K. pneumoniae* isolates
- 25 ESBL (2 CPE)
- Total 32 Staph aureus isolates (40%MRSA)
- 14 Acinetobacter/Pseud isolates varying Resistance patterns
- No Enterococcus isolated!