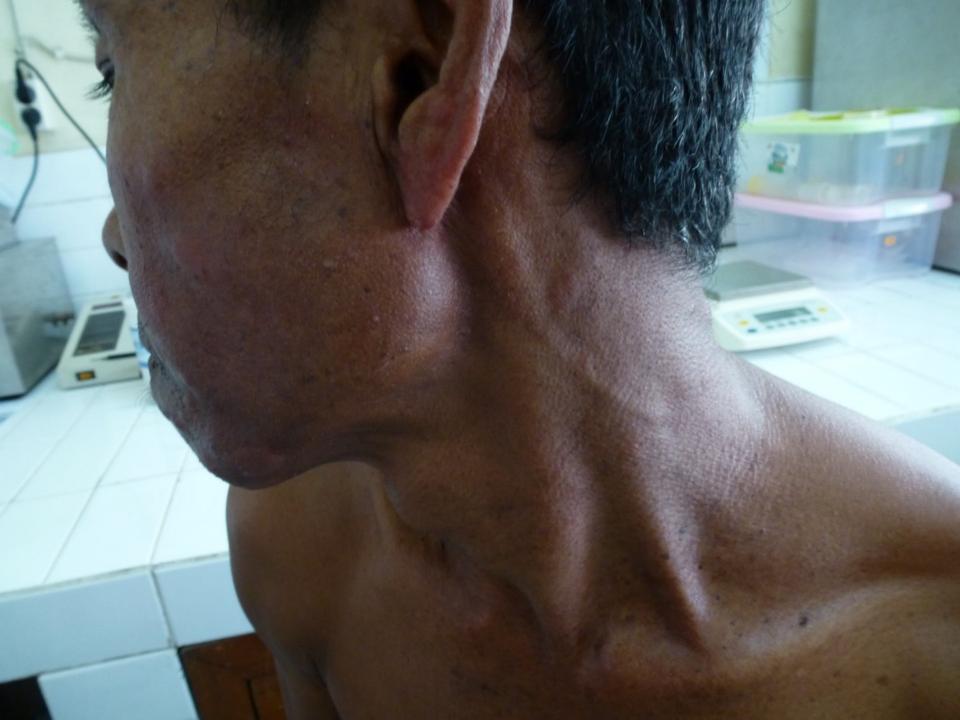

# Leprosy

- 1-4 specimens per week
- 0-1 positive per week
- Patients have a slit smear performed in lab
- Patient examined for Leonine facies (face that resembles that of a lion) and or lesions
- Questioned about loss of feeling
- Wait for their results