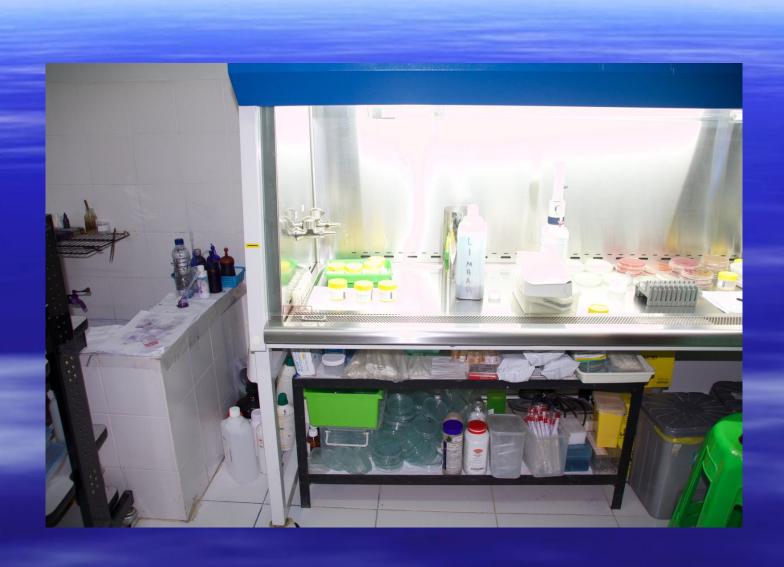

# Equipment

- Biomerieux Vitek 2 compact
- Biomerieux BacT Alert
- GeneXpert
- Sysmex urine analyser for chemistry and counts
- Centrifuge
- Incubator
- Media sterilizer
- Hot air oven
- Fridge –freezer
- Leica Microscope
- Oxoid disc dispenser

#### Media available

- Blood agar (previously made with human blood from expired blood bank bags, now receive sheeps blood once a fortnight)
- Chocolate agar
- MacConkey 3 agar
- Mannitol Salt agar
- Saline
- Blood culture bottles